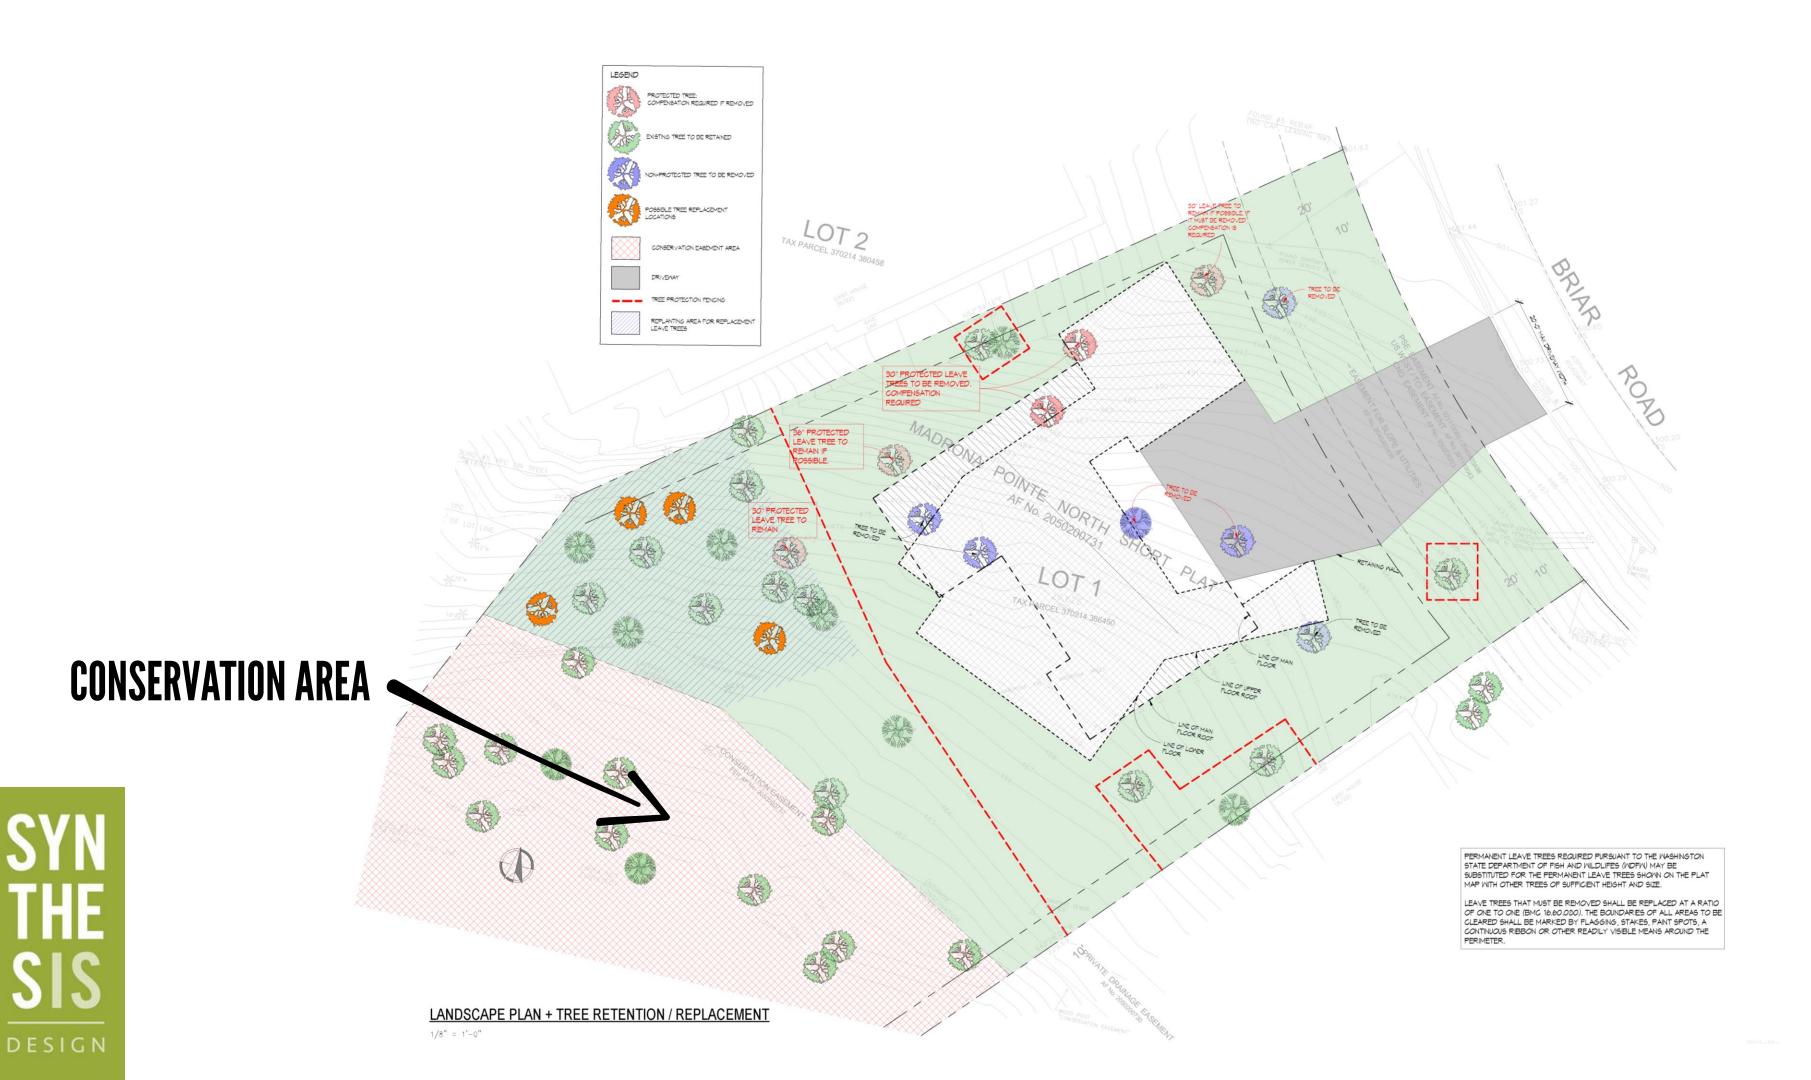

#### **Square footage stats:**

```
Garage = 575 sq.ft
Upper level = 2096 sq.ft
Main level = 1845 sq.ft
Basement level = 1547 sq.ft
```

Total = 6063 sq.ft

-the extra square footage allowed us to maintain a driveway level with Briar road, while also allowing the house to follow grade down the hill and still have a walk out basement.