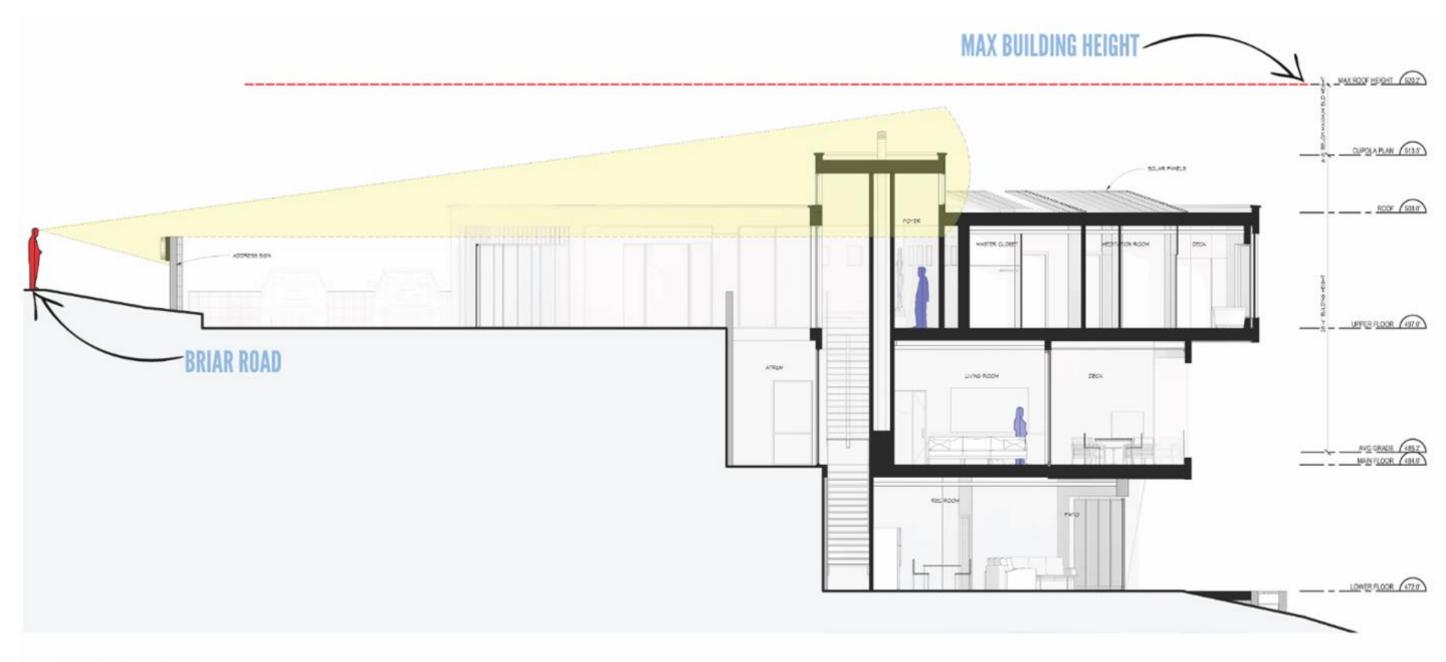

# SYN THE 830 BRIAR ROAD

### **CONDITIONAL USE PERMIT**

-We are requesting 563 square feet over the maximum of 5500 square feet. The square footage is similar to surrounding houses, smaller than the immediate neighbours and maintains the size and character of the neighbourhood.

#### **Square footage stats:**

```
Garage = 575 sq.ft
Upper level = 2096 sq.ft
Main level = 1845 sq.ft
Basement level = 1547 sq.ft
```

Total = 6063 sq.ft

-the extra square footage allowed us to maintain a driveway level with Briar road, while also allowing the house to follow grade down the hill and still have a walk out basement.



# 830 BRIAR ROAD LOT LOCATION









## SYN THE SIS

SITE SECTION/ PRIVACY

1/4" = 1"-0"