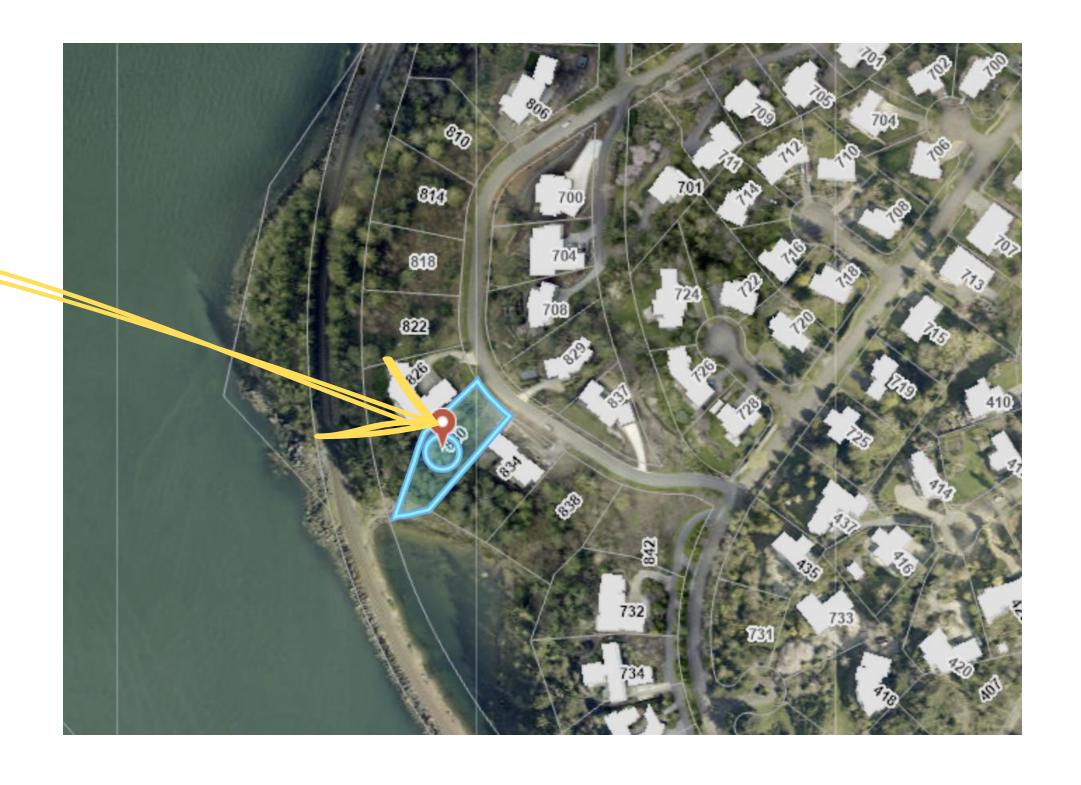

# SYN THE 830 BRIAR ROAD

### **CONDITIONAL USE PERMIT**

-We are requesting 563 square feet over the maximum of 5500 square feet. The square footage is similar to surrounding houses, smaller than the immediate neighbours and maintains the size and character of the neighbourhood.

#### **Square footage stats:**

```
Garage = 575 sq.ft
Upper level = 2096 sq.ft
Main level = 1845 sq.ft
Basement level = 1547 sq.ft
```

Total = 6063 sq.ft

-the extra square footage allowed us to maintain a driveway level with Briar road, while also allowing the house to follow grade down the hill and still have a walk out basement.



# 830 BRIAR ROAD LOT LOCATION









## SYN THE SIS

SITE SECTION/ PRIVACY

1/4" = 1"-0"